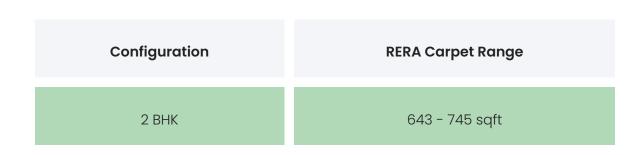

### FLAT INTERIORS

| 2.5 BHK                 | 913 sqft                                     |
|-------------------------|----------------------------------------------|
|                         |                                              |
| Floor To Ceiling Height | Between 9 and 10 feet                        |
| Views Available         | Open Grounds / Landscape / Project Amenities |

### ANNEXURE A

| Transection<br>Date | Carpet Area | Floor | Sale Price  | Rate per sq.ft. |
|---------------------|-------------|-------|-------------|-----------------|
| October<br>2022     | 709         | 5     | INR 6275000 | INR 8850.49     |
| May 2022            | 913         | 1     | INR 8885958 | INR 9732.7      |
| May 2022            | 643         | 2     | INR 5801420 | INR 9022.43     |
| April 2022          | 700         | 6     | INR 7800000 | INR 11142.86    |
| April 2022          | 708         | 6     | INR 6500000 | INR 9180.79     |
| April 2022          | 643         | 2     | INR 5711476 | INR 8882.54     |
| April 2022          | 627         | 1     | INR 5873220 | INR 9367.18     |
| April 2022          | 643         | 2     | INR 5981309 | INR 9302.19     |
| April 2022          | 627         | 30    | INR 5462276 | INR 8711.76     |
| March 2022          | 581         | 4     | INR 4187051 | INR 7206.63     |